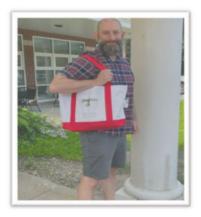

Please note this program is for non-urgent needs.

Goodnow To Go volunteer Matt
D'Agostino delivers library materials to his
matched senior. For information about
the program, call Janet Lipkin.

A huge thank you to volunteers Doreen Cormier, Pat Howard and Danielle Agabedis for their weekly help displaying donated food from Lovin' Spoonful's.