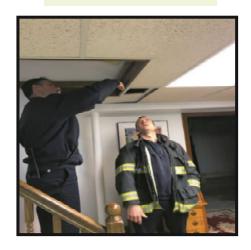

# **Home Safety Check**

Home Safety Check, a collaborative program with the Sudbury Fire Department, is done to ensure that smoke and carbon monoxide detectors are working properly.

For more information or to request a Home Safety Check, contact Janet Lipkin at 978-639-3223.

Please note this program is for non-urgent needs.

Goodnow To Go volunteer Matt
D'Agostino delivers library materials to his
matched senior. For information about
the program, call Janet Lipkin.

A huge thank you to volunteers Doreen Cormier, Pat Howard and Danielle Agabedis for their weekly help displaying donated food from Lovin' Spoonful's.